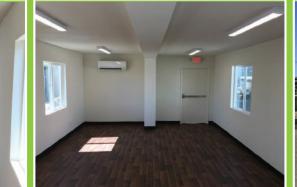

#### **Modular Office Spaces**

We understand that running a special event or a small business requires attention to both cost and functionality.

Our containers can be retrofitted to accommodate practically any office size necessary, from small booths for administration to larger office suites that cover the needs of your expanding business.

We can construct interconnected office spaces, offering more functionality with connecting rooms, private spaces and bathroom facilities. Our office container units can be fully insulated and outfitted with air conditioning, beautiful floors and painted walls.