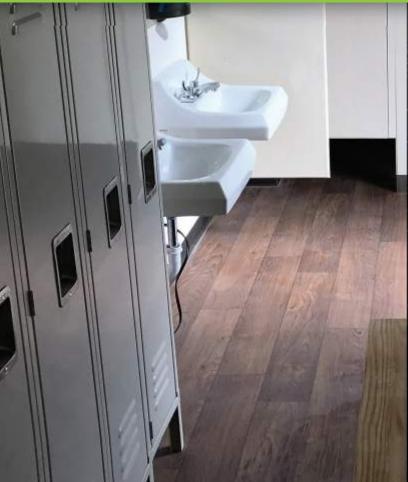

### Portable Restroom & Shower Units

Linked Equipment can offer you portable, toilet, shower, and bath buildings in a variety of shapes and sizes.

All rooms can be partitioned to your preferred format while being fully set up with all plumbing ready to connect to the external plumbing source or as an off-grid unit with pumps and containers for black and brown water.

We can build these for Male, Female, and Unisex options. Our units are fitted to meet ADA Accessibility regulations.

Campground owners/operators, farm and ranch operators, and special event coordinators are but a few of our recent customers who have utilized this effective turnkey restroom solution.