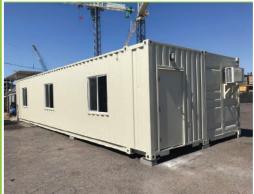

#### **Modular Office Spaces**

We understand that running a special event or a small business requires attention to both cost and functionality.

Our containers can be retrofitted to accommodate practically any office size necessary, from small booths for administration to larger office suites that cover the needs of your expanding business.

We can construct interconnected office spaces, offering more functionality with connecting rooms, private spaces and bathroom facilities. Our office container units can be fully insulated and outfitted with air conditioning, beautiful floors and painted walls.