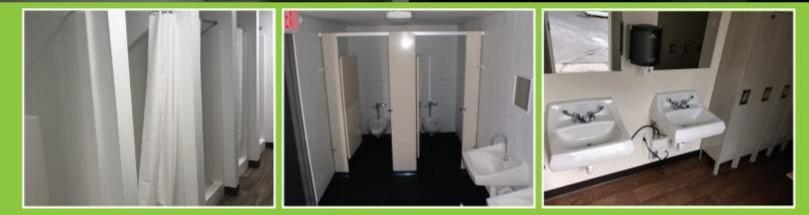

### Portable Restroom & Shower Units

Linked Equipment can offer you portable, toilet, shower, and bath buildings in a variety of shapes and sizes.

All rooms can be partitioned to your preferred format while being fully set up with all plumbing ready to connect to the external plumbing source or as an off-grid unit with pumps and containers for black and brown water.

We can build these for Male, Female, and Unisex options. Our units are fitted to meet ADA Accessibility regulations.

Campground owners/operators, farm and ranch operators, and special event coordinators are but a few of our recent customers who have utilized this effective turnkey restroom solution.