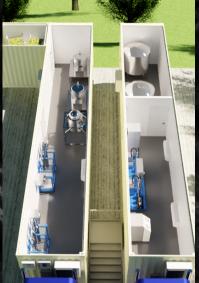

#### **EQUIPPED WITH CAPNA ATLES ETHANOL EXTRACTION SYSTEM**

The Linked Equipment and Capna® Systems joint effort provides a fully turnkey and modular extraction lab equipped with Capna's ethanol extraction system. The solution fits into two modules that easily load onto a truck trailer to be delivered wherever you need it. Set up and start extracting in hours instead of months.

### BEGIN EXTRACTING THE DAY THE TRUCK ARRIVES

Our ethanol extraction labs are built in ISBUs (Intermodular Steel Building Units). They are fully automated, state-of-the-art ethanol extraction labs professionally engineered to ensure compliance in all legalized markets. Additionally, the solution has undergone engineering review to provide our customers the highest quality, technologically advanced ethanol extraction labs possible.