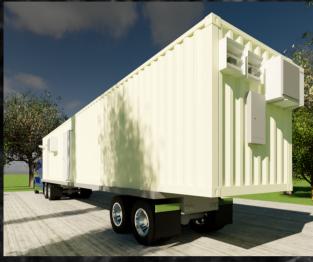

#### **EQUIPPED WITH CAPNA ATLES ETHANOL EXTRACTION SYSTEM**

The Linked Equipment and Capna® Systems joint effort provides a fully turnkey and modular extraction lab equipped with Capna's ethanol extraction system. The solution fits into two modules that easily load onto a truck trailer to be delivered wherever you need it. Set up and start extracting in hours instead of months.

### BEGIN EXTRACTING THE DAY THE TRUCK ARRIVES

Our ethanol extraction labs are built in ISBUs (Intermodular Steel Building Units). They are fully automated, state-of-the-art ethanol extraction labs professionally engineered to ensure compliance in all legalized markets. Additionally, the solution has undergone engineering review to provide our customers the highest quality, technologically advanced ethanol extraction labs possible.