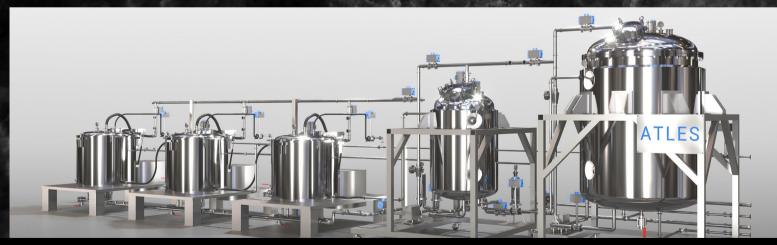

#### **EQUIPPED WITH CAPNA ATLES ETHANOL EXTRACTION SYSTEM**

The Linked Equipment and Capna® Systems joint effort provides a fully turnkey and modular extraction lab equipped with Capna's ethanol extraction system. The solution fits into two modules that easily load onto a truck trailer to be delivered wherever you need it. Set up and start extracting in hours instead of months.

#### UNPRECEDENTED PERFORMANCE & CONVENIENCE

The Capna® Design Process offers customized solutions to clients looking for cannabis extraction facilities that are efficient, scalable, and fully integrated. We have a "design-for-scalability" operational philosophy that allows operators to plug-and-play Capna® hardware and scale their extraction process. Capna doesn't just sell systems, they provide solutions.