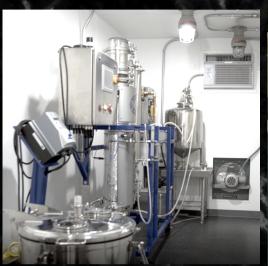

#### **EQUIPPED WITH CAPNA ATLES ETHANOL EXTRACTION SYSTEM**

The Linked Equipment and Capna® Systems joint effort provides a fully turnkey and modular extraction lab equipped with Capna's ethanol extraction system. The solution fits into two modules that easily load onto a truck trailer to be delivered wherever you need it. Set up and start extracting in hours instead of months.

#### SAFE AND SECURE

These systems are designed for safety and security with interlocking electrical and emergency systems, ignition source controls, gas detection systems, and ventilation for both dilution and extraction fan systems. Our mobile labs provide customers with a faster time-to-market than traditional lab build outs in a safe and controlled environment that is more than effective for cannabis extraction and processing.

### BEGIN EXTRACTING THE DAY THE TRUCK ARRIVES

Our ethanol extraction labs are built in ISBUs (Intermodular Steel Building Units). They are fully automated, state-of-the-art ethanol extraction labs professionally engineered to ensure compliance in all legalized markets. Additionally, the solution has undergone engineering review to provide our customers the highest quality, technologically advanced ethanol extraction labs possible.