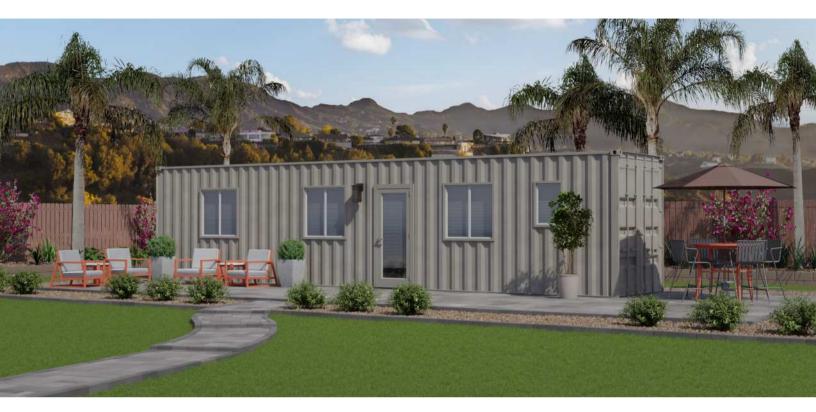

# AFFORDABLE HOMES 320 sq ft \$65,000

#### **STEEL CONTAINER HOMES**

- MEPS Engineered Plans
- Designed/Built/Delivered
- Dual Pane Windows
- Insulated Door(s)
- A/C w/ Heat
- Electrical Package
- Plumbing Package
- Painted Drywall
- R-13 Insulation
- Basic Appliances Package