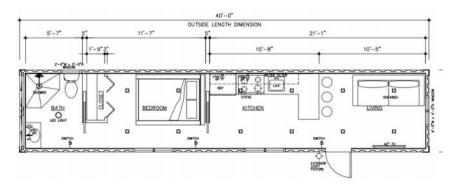

# AFFORDABLE HOMES 320 sq ft \$65,000

#### **STEEL CONTAINER HOMES**

- MEPS Engineered Plans
- Designed/Built/Delivered
- Dual Pane Windows
- Insulated Door(s)
- A/C w/ Heat
- Electrical Package
- Plumbing Package
- Painted Drywall
- R-13 Insulation
- Basic Appliances Package