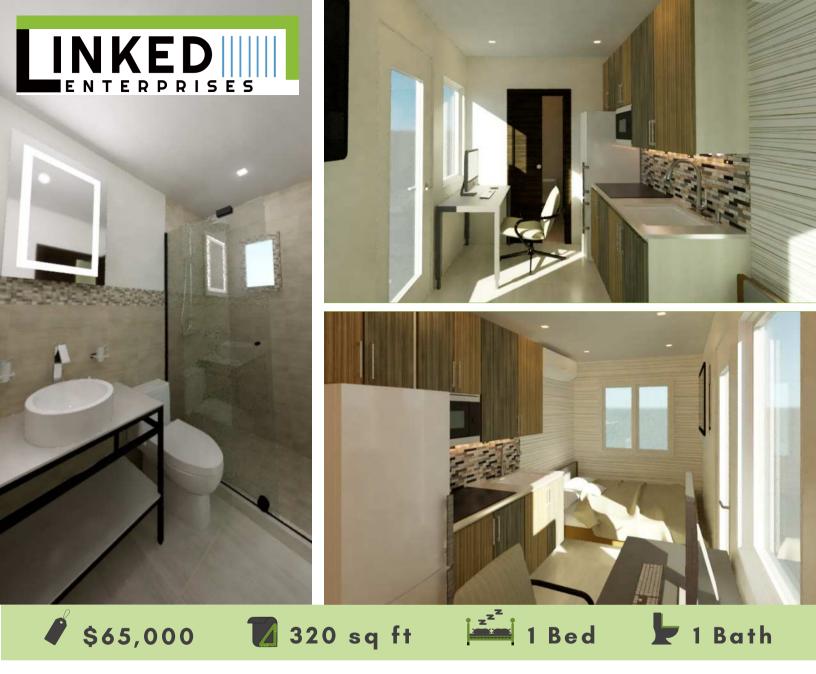

# AFFORDABLE HOMES 320 sq ft \$65,000

#### **STEEL CONTAINER HOMES**

- MEPS Engineered Plans
- Designed/Built/Delivered
- Dual Pane Windows
- Insulated Door(s)
- A/C w/ Heat
- Electrical Package
- Plumbing Package
- Painted Drywall
- R-13 Insulation
- Basic Appliances Package