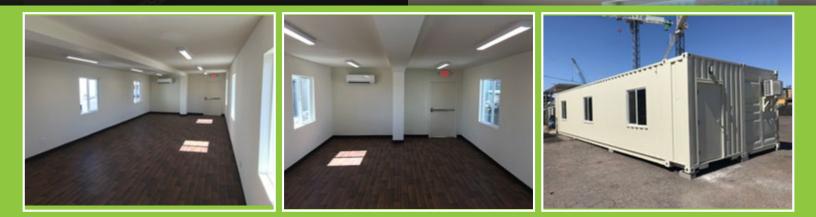

# OFFICE FACILITIES

#### **Modular Office Spaces**

We understand that running a special event or a small business requires attention to both cost and functionality.

Our containers can be retrofitted to accommodate practically any office size necessary, from small booths for administration to larger office suites that cover the needs of your expanding business.

We can construct interconnected office spaces, offering more functionality with connecting rooms, private spaces and bathroom facilities. Our office container units can be fully insulated and outfitted with air conditioning, beautiful floors and painted walls.