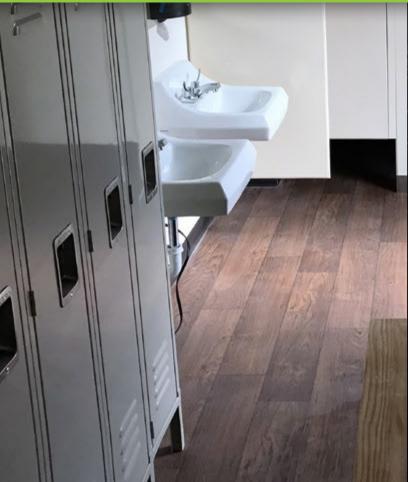

### RESTROOMS AND SHOWERS

#### Portable Restroom & Shower Units

Linked Equipment can offer you portable, toilet, shower, and bath buildings in a variety of shapes and sizes.

All rooms can be partitioned to your preferred format while being fully set up with all plumbing ready to connect to the external plumbing source or as an off-grid unit with pumps and containers for black and brown water.

We can build these for Male, Female, and Unisex options. Our units are fitted to meet ADA Accessibility regulations.

Campground owners/operators, farm and ranch operators, and special event coordinators are but a few of our recent customers who have utilized this effective turnkey restroom solution.