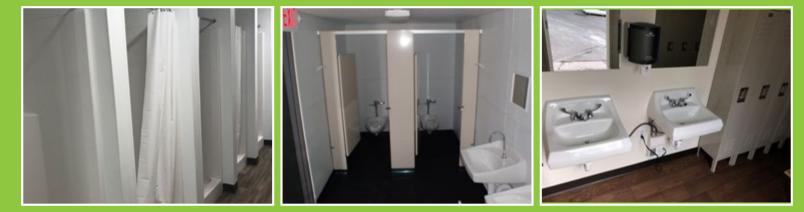

### RESTROOMS AND SHOWERS

#### Portable Restroom & Shower Units

Linked Equipment can offer you portable, toilet, shower, and bath buildings in a variety of shapes and sizes.

All rooms can be partitioned to your preferred format while being fully set up with all plumbing ready to connect to the external plumbing source or as an off-grid unit with pumps and containers for black and brown water.

We can build these for Male, Female, and Unisex options. Our units are fitted to meet ADA Accessibility regulations.

Campground owners/operators, farm and ranch operators, and special event coordinators are but a few of our recent customers who have utilized this effective turnkey restroom solution.