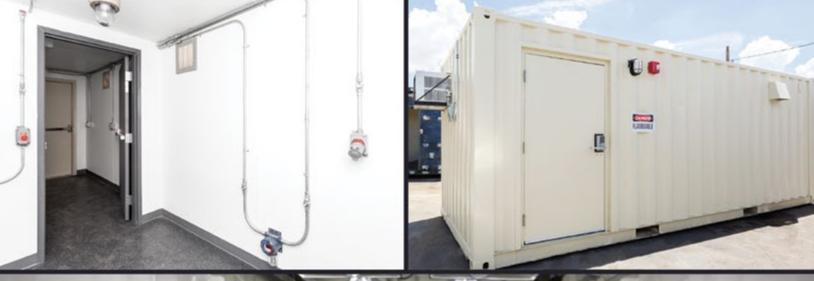

#### Turnkey Cannabis Extraction Labs:

We build fully equipped cannabis extraction and processing units with interlocked electrical and emergency systems. These include all explosion proof controls, gas detection systems, and ventilation for both dilution and extraction fan systems.

We have professionally engineered our containers for Co2, Butane, Hexane, Isopropyl Alcohol, and mixed solvents. Our extraction pods offer a safe and controlled environment for effective cannabis extraction and processing.

Our container systems have been approved by the Washington State Liquor Control Board, and several local fire departments in multiple states including California, Nevada, Colorado and Oregon. All our buildings including our C1D1 and C1D2 Extraction Laboratories have been professionally engineered and have undergone a 3rd party engineering review.