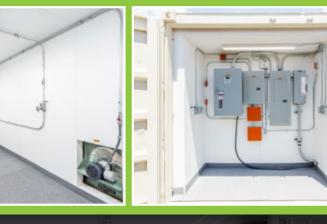

#### Turnkey Cannabis Extraction Labs:

We build fully equipped cannabis extraction and processing units with interlocked electrical and emergency systems. These include all explosion proof controls, gas detection systems, and ventilation for both dilution and extraction fan systems.

Our container systems have been approved by the Washington State Liquor Control Board, and several local fire departments in multiple states including California, Nevada, Colorado and Oregon. All our buildings including our C1D1 and C1D2 Extraction Laboratories have been professionally engineered and have undergone a 3rd party engineering review.