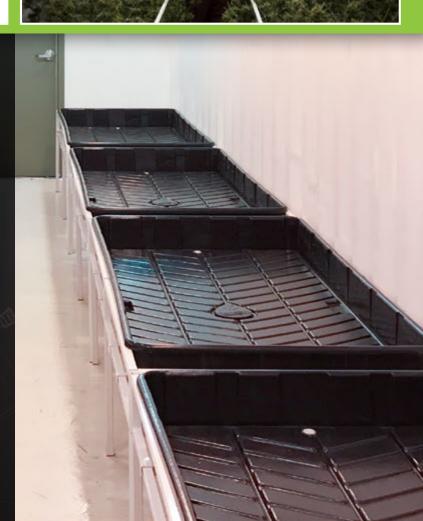

## MODULAR GROW PODS

#### Linked Equipment Grow Pods:

We can supply you with a ready-to-go Grow Pod fully equipped with Lights, De-Humidifiers, HVAC, CO2, Electric, Plumbing, and much, much more to get you growing in a fraction of the time from a conventional build out.

These turnkey containers eliminate the headache of missing crucial deadlines and going over budget due to months of construction. Our plug and play containers will allow you to start generating revenue immediately.

Our totally sealed, self-contained buildings are fully automated and come with stateof-the-art controls to precisely manage and keep the container at its optimal condition for your cultivation needs. By controlling all the atmospheric variables associated with cannabis cultivation, we can replicate the environment identically from container to container regardless of the strain or specimen inside.